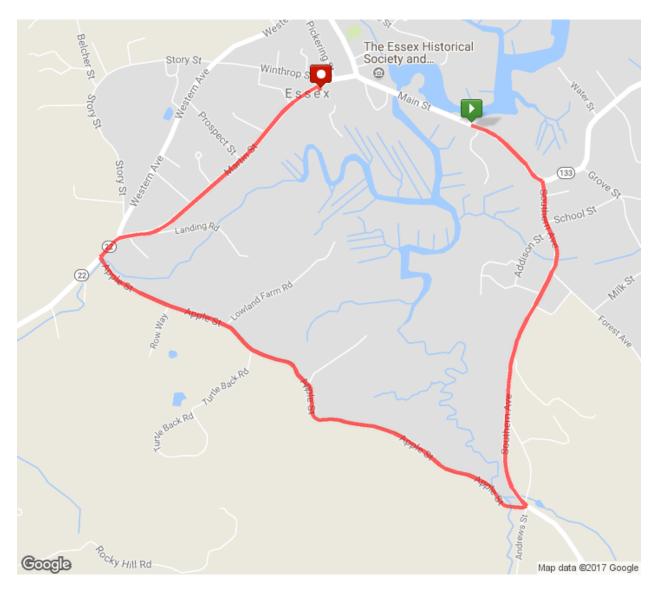

## Essex Lions 40<sup>th</sup> Annual Turkey Trot

Elevation Gain: 176 ft

Elevation Max: 140 ft

| 0.00 mi | Head east on Main St                                     |
|---------|----------------------------------------------------------|
| 0.07 mi | Head southeast on Main St                                |
| 0.11 mi | Head southeast on Main St                                |
| 0.15 mi | Head southeast on Main St                                |
| 0.20 mi | Head southeast on Main St toward Southern Ave            |
| 0.23 mi | Head south on Southern Ave toward Southern Heights       |
| 0.27 mi | Head south on Southern Ave toward Southern Heights       |
| 0.34 mi | Head south on Southern Ave toward Addison St/Cogswell St |
| 0.39 mi | Head south on Southern Ave toward Forest Ave             |
| 0.49 mi | Head southwest on Southern Ave toward Addison St         |
| 0.56 mi | Head southwest on Southern Ave toward Desoto Rd          |
| 0.66 mi | Head south on Southern Ave                               |
| 0.74 mi | Head south on Southern Ave                               |
| 0.82 mi | Head south on Southern Ave                               |
| 0.94 mi | Head south on Southern Ave                               |
| 1.01 mi | Head south on Southern Ave toward Andrews St             |
| 1.10 mi | Head southeast on Southern Ave toward Andrews St         |
| 1.10 mi | Turn right onto Apple St                                 |
| 1.14 mi | Head west on Apple St                                    |
| 1.18 mi | Head northwest on Apple St                               |
| 1.27 mi | Head northwest on Apple St                               |
| 1.43 mi | Head northwest on Apple St                               |
| 1.58 mi | Head west on Apple St                                    |
| 1.74 mi | Head north on Apple St                                   |
| 1.83 mi | Head northwest on Apple St toward Turtle Back Rd         |
| 1.99 mi | Head northwest on Apple St toward Lowland Farm Rd        |
| 2.13 mi | Head west on Apple St toward Row Way                     |
|         |                                                          |