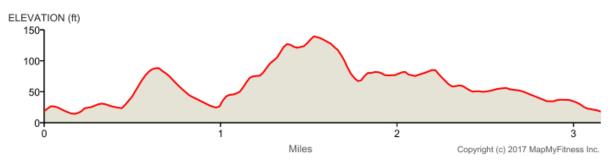

## Essex Lions 40<sup>th</sup> Annual Turkey Trot

Elevation Gain: 176 ft

Elevation Max: 140 ft

| 0.00 mi | Head east on Main St                                     |
|---------|----------------------------------------------------------|
| 0.07 mi | Head southeast on Main St                                |
| 0.11 mi | Head southeast on Main St                                |
| 0.15 mi | Head southeast on Main St                                |
| 0.20 mi | Head southeast on Main St toward Southern Ave            |
| 0.23 mi | Head south on Southern Ave toward Southern Heights       |
| 0.27 mi | Head south on Southern Ave toward Southern Heights       |
| 0.34 mi | Head south on Southern Ave toward Addison St/Cogswell St |
| 0.39 mi | Head south on Southern Ave toward Forest Ave             |
| 0.49 mi | Head southwest on Southern Ave toward Addison St         |
| 0.56 mi | Head southwest on Southern Ave toward Desoto Rd          |
| 0.66 mi | Head south on Southern Ave                               |
| 0.74 mi | Head south on Southern Ave                               |
| 0.82 mi | Head south on Southern Ave                               |
| 0.94 mi | Head south on Southern Ave                               |
| 1.01 mi | Head south on Southern Ave toward Andrews St             |
| 1.10 mi | Head southeast on Southern Ave toward Andrews St         |
| 1.10 mi | Turn right onto Apple St                                 |
| 1.14 mi | Head west on Apple St                                    |
| 1.18 mi | Head northwest on Apple St                               |
| 1.27 mi | Head northwest on Apple St                               |
| 1.43 mi | Head northwest on Apple St                               |
| 1.58 mi | Head west on Apple St                                    |
| 1.74 mi | Head north on Apple St                                   |
| 1.83 mi | Head northwest on Apple St toward Turtle Back Rd         |
| 1.99 mi | Head northwest on Apple St toward Lowland Farm Rd        |
| 2.13 mi | Head west on Apple St toward Row Way                     |
|         |                                                          |