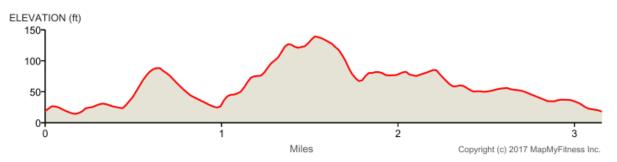

## Essex Lions Annual Turkey Trot Route

Elevation Gain: 176 ft

Elevation Max: 140 ft

| 0.00 mi | Head east on Main St                                     |
|---------|----------------------------------------------------------|
| 0.07 mi | Head southeast on Main St                                |
| 0.11 mi | Head southeast on Main St                                |
| 0.15 mi | Head southeast on Main St                                |
| 0.20 mi | Head southeast on Main St toward Southern Ave            |
| 0.23 mi | Head south on Southern Ave toward Southern Heights       |
| 0.27 mi | Head south on Southern Ave toward Southern Heights       |
| 0.34 mi | Head south on Southern Ave toward Addison St/Cogswell St |
| 0.39 mi | Head south on Southern Ave toward Forest Ave             |
| 0.49 mi | Head southwest on Southern Ave toward Addison St         |
| 0.56 mi | Head southwest on Southern Ave toward Desoto Rd          |
| 0.66 mi | Head south on Southern Ave                               |
| 0.74 mi | Head south on Southern Ave                               |
| 0.82 mi | Head south on Southern Ave                               |
| 0.94 mi | Head south on Southern Ave                               |
| 1.01 mi | Head south on Southern Ave toward Andrews St             |
| 1.10 mi | Head southeast on Southern Ave toward Andrews St         |
| 1.10 mi | Turn right onto Apple St                                 |
| 1.14 mi | Head west on Apple St                                    |
| 1.18 mi | Head northwest on Apple St                               |
| 1.27 mi | Head northwest on Apple St                               |
| 1.43 mi | Head northwest on Apple St                               |
| 1.58 mi | Head west on Apple St                                    |
| 1.74 mi | Head north on Apple St                                   |
| 1.83 mi | Head northwest on Apple St toward Turtle Back Rd         |
| 1.99 mi | Head northwest on Apple St toward Lowland Farm Rd        |
| 2.13 mi | Head west on Apple St toward Row Way                     |
|         |                                                          |