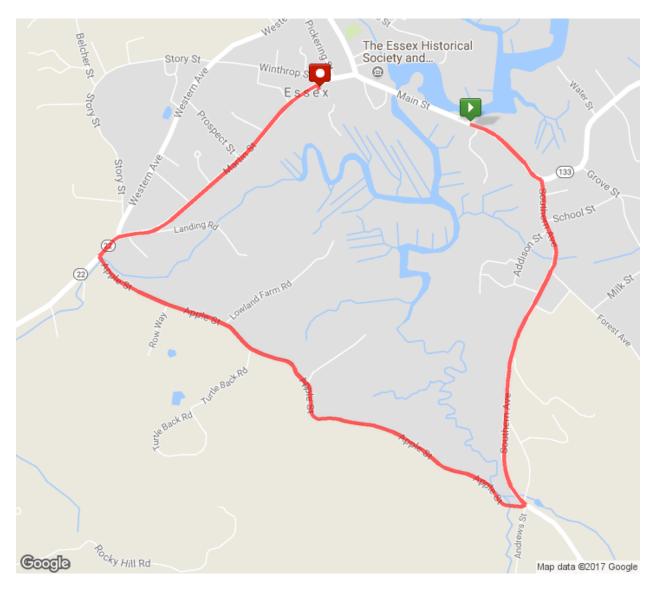

## Essex Lions Annual Turkey Trot Route

Elevation Gain: 176 ft

Elevation Max: 140 ft

| 0.00 mi | Head east on Main St                                     |
|---------|----------------------------------------------------------|
| 0.07 mi | Head southeast on Main St                                |
| 0.11 mi | Head southeast on Main St                                |
| 0.15 mi | Head southeast on Main St                                |
| 0.20 mi | Head southeast on Main St toward Southern Ave            |
| 0.23 mi | Head south on Southern Ave toward Southern Heights       |
| 0.27 mi | Head south on Southern Ave toward Southern Heights       |
| 0.34 mi | Head south on Southern Ave toward Addison St/Cogswell St |
| 0.39 mi | Head south on Southern Ave toward Forest Ave             |
| 0.49 mi | Head southwest on Southern Ave toward Addison St         |
| 0.56 mi | Head southwest on Southern Ave toward Desoto Rd          |
| 0.66 mi | Head south on Southern Ave                               |
| 0.74 mi | Head south on Southern Ave                               |
| 0.82 mi | Head south on Southern Ave                               |
| 0.94 mi | Head south on Southern Ave                               |
| 1.01 mi | Head south on Southern Ave toward Andrews St             |
| 1.10 mi | Head southeast on Southern Ave toward Andrews St         |
| 1.10 mi | Turn right onto Apple St                                 |
| 1.14 mi | Head west on Apple St                                    |
| 1.18 mi | Head northwest on Apple St                               |
| 1.27 mi | Head northwest on Apple St                               |
| 1.43 mi | Head northwest on Apple St                               |
| 1.58 mi | Head west on Apple St                                    |
| 1.74 mi | Head north on Apple St                                   |
| 1.83 mi | Head northwest on Apple St toward Turtle Back Rd         |
| 1.99 mi | Head northwest on Apple St toward Lowland Farm Rd        |
| 2.13 mi | Head west on Apple St toward Row Way                     |
|         |                                                          |